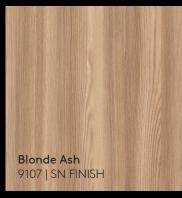

Horizontal grain no join up to 2800mm

Non Moisture Resistant Board

7 year warranty

Surfside Ash 9106 | SN FINISH

Caramel Walnut

9111 | RW FINISH

Tobacco Walnut 9112 | RW FINISH

Baroque Oak 9109 | RW FINISH