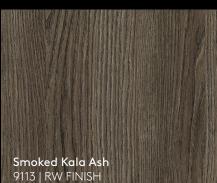

Horizontal grain no join up to 2800mm

Non Moisture Resistant Board

7 year warranty

Surfside Ash 9106 | SN FINISH

Caramel Walnut

9111 | RW FINISH

Tobacco Walnut 9112 | RW FINISH

Baroque Oak 9109 | RW FINISH