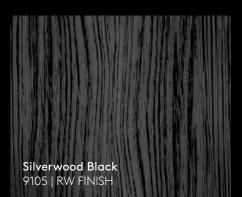

## wardrobe range

Our wardrobe range is the optimal material for anything that does not get in contact with moisture, such as wardrobes, drawers, wall paneling and office furniture. Our Nikpol range consists of nine textured woodgrain finishes in 16mm and 25mm with matching ABS edge.

Horizontal grain no join up to 2800mm

Non Moisture Resistant Board

7 year warranty

Surfside Ash 9106 | SN FINISH

Caramel Walnut

9111 | RW FINISH

Tobacco Walnut 9112 | RW FINISH

Baroque Oak 9109 | RW FINISH