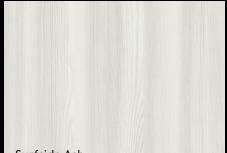

Horizontal grain no join up to 2800mm

Non Moisture Resistant Board

7 year warranty

Surfside Ash 9106 | SN FINISH

Caramel Walnut

9111 | RW FINISH

Tobacco Walnut 9112 | RW FINISH

Baroque Oak 9109 | RW FINISH