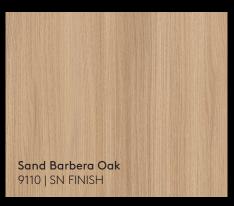

Horizontal grain no join up to 2800mm

Non Moisture Resistant Board

7 year warranty

Surfside Ash 9106 | SN FINISH

Caramel Walnut

9111 | RW FINISH

Tobacco Walnut 9112 | RW FINISH

Baroque Oak 9109 | RW FINISH